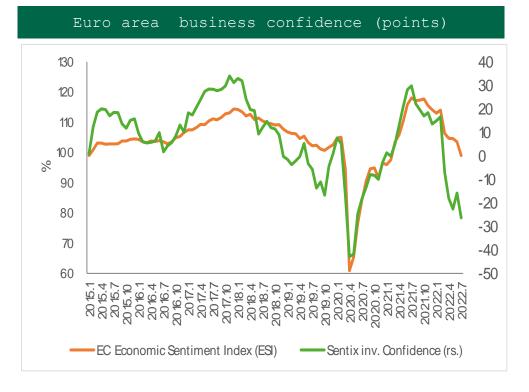

#### Key highlights

- During the relatively data scarce week, Sentix, the first August business confidence in the euro area, and industrial production could be the most interesting ones.
- Industrial production likely stagnated in June, based on early indicators from Germany, France, and Italy.
- Although the Sentix business confidence seems to be more volatile than the more broad-based confidence indicators like PMIs or the ESI, its persistent weakness seems to finally feed into other indicators. Therefore, its August value could be very interesting for Q2 activity in the euro area.