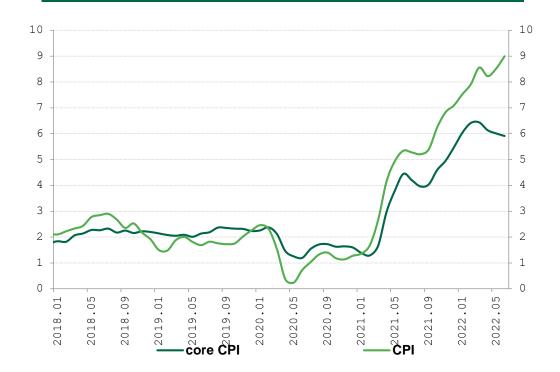

#### Key highlights

- CPI soared to 9.1% in June, which was the highest print since November 1981. The acceleration was broad-based. Meanwhile core CPI slowed down further to 5.9% from its 6.5% peak in March.
- We expect that inflation reached its peak in June and July brings a slowdown because gasoline prices have come down from their June level and supply chain problems have been easing. We expect a small uptick in core CPI , from 5.9% to 6.1%.
- The ball is in the Fed's court: we expect that interest rates will be hiked to 3.5%-3.75% by the end of this year, but yet another disappointing inflation reading could lead to more aggressive monetary tightening.
- We expect a small easing (QoQ) in both productivity and unit labor cost data.

US CPI data